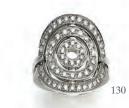

| 0,000 | 120 Enamelled brooch, by Giulliano           | £16,880 |  |
|-------|----------------------------------------------|---------|--|
| 1,200 | 121 Diamond floral band                      | £1,750  |  |
| 2,400 | 122 Natural opal landscape brooch            | £12,700 |  |
| 1,750 | 123 4.81 carat diamond mesh bracelet         | £23,975 |  |
| 5,150 | 124 French cut diamond bracelet              | £33,250 |  |
| 9,950 | 125 Diamond bracelet                         | £5,100  |  |
| 2,740 | 126 Aquamarine and baguette cut diamond ring | £3,600  |  |
| 4 500 |                                              |         |  |