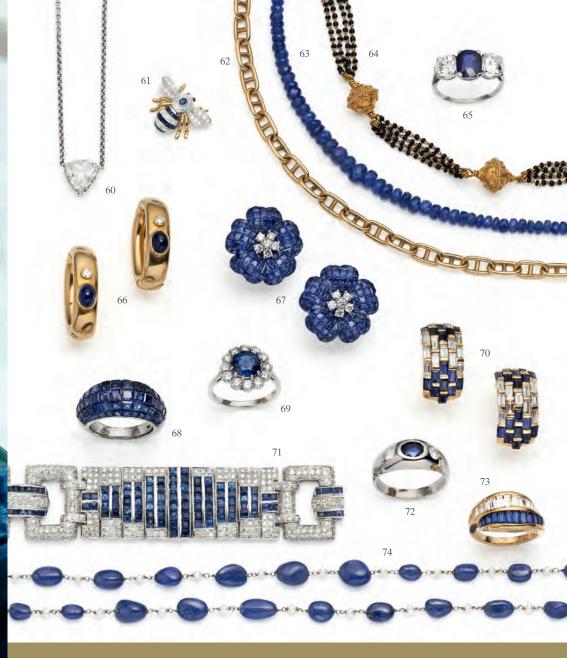

60 Old cut diamond pendant
61 Sapphire and diamond bee
62 Stirrup necklace, by Cartier
63 Sapphire faceted beads
64 Antique Indian necklace
65 Sapphire and diamond three stone ring
66 Sapphire and diamond hoops, by Poirey
67 Invisibly set sapphire flowers

CEUM

68Invisibly set bombé sapphire£17,30069Sapphire and diamond cluster£11,37570Sapphire and diamond hoops, by David Morris£9,62571Sapphire and diamond Deco style bracelet£24,50072Sapphire and diamond gypsy ring£3,67573Sapphire and diamond wave, by Oscar Heyman£9,30074Sapphire bead and pearl necklace£10,500