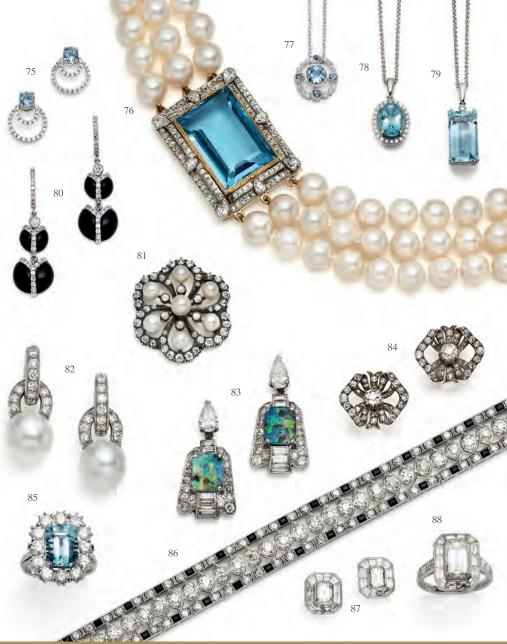

| 82 | South Sea pearl and diamone  |
|----|------------------------------|
| 83 | Art Deco diamond and opal    |
| 84 | Antique diamond bow earrin   |
| 85 | Aquamarine and diamond cl    |
|    | Art Deco diamond and onyx    |
| 87 | Deco style diamond cluster e |
|    | Deco style diamond cluster   |

£7,400 £31,325 £12,800

£8,860 £21,400

l earrings earrings

£3,400 £7,400 £10,000

- 90 Art Nouveau necklet
  91 Ruby and diamond flower necklet
  92 Antique pearl ruby and diamond stag beetle
  93 Vintage diamond horse brooch
  94 Ruby and diamond three stone ring