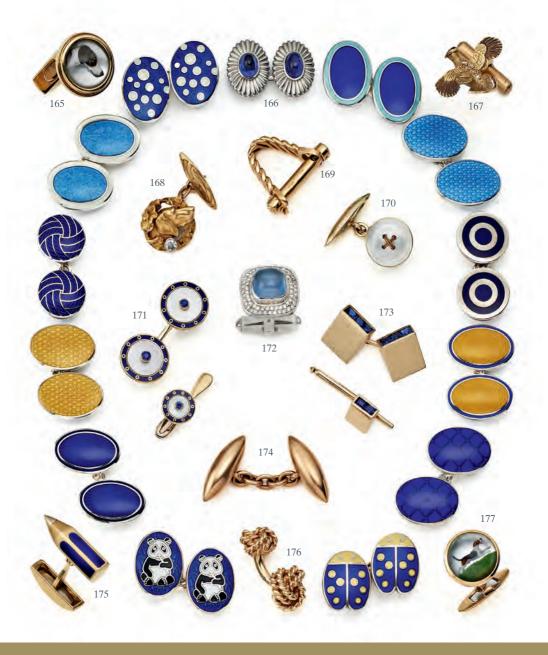

|       | and enamel ovals all           | £225 each |   |
|-------|--------------------------------|-----------|---|
| 165 E | Essex crystal hounds           | £3,200    | 1 |
|       | apphire cabochon links         | £12,250   |   |
| 167 V | intage ruffed grouse           | £2,500    |   |
| 168 A | Art Nouveau hound with diamond | £2,000    | 1 |
|       | intage French stirrup links    | £2,200    | 1 |
| 170 C | Fross stitch links             | £800      |   |

| 171 Sapphire cufflinks and studs    | £2,400 / £3,360 |
|-------------------------------------|-----------------|
| 172 Aquamarine and diamond          | £4,600          |
| 173 1960s sapphire dress set        | £3,500          |
| 174 Vintage torpedo links           | £920            |
| 175 Vintage 18ct and enamel pencils | £2,800          |
| 176 Vintage knots, by Tiffany & Co  | £2,000          |
| 177 Running hound Essex crystals    | £3,200          |