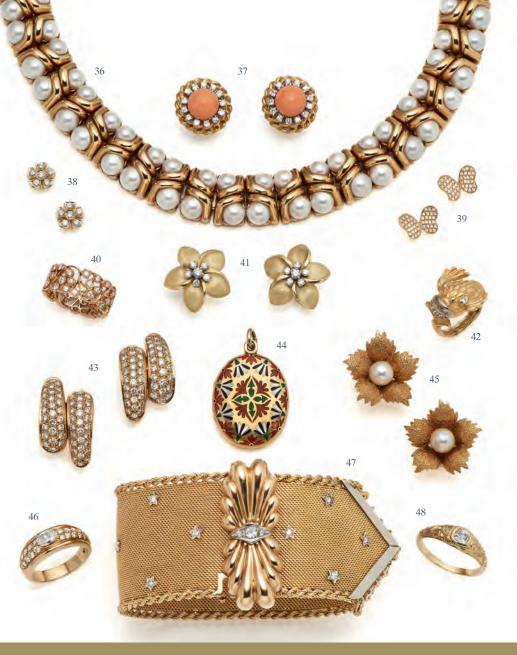

- 36 Vintage pearl collar, by Bulgari
  37 Vintage coral clusters, by VC&A
  38 Diamond flowers
  39 Diamond butterflies
  40 18ct rose gold and diamond band
  41 Vintage diamond frangipanis
  42 Vintage diamond flying fish

| 22,750 | 43 | Pavé diamond slanting ear clips            | £2,800  |  |
|--------|----|--------------------------------------------|---------|--|
| £8,925 | 44 | Vintage enamelled locket                   | £1,925  |  |
| £1,700 | 45 | Vintage French pearl and gold flowers      | £2,800  |  |
| £1,500 |    | Diamond ring, by Boucheron                 | £8,750  |  |
| £2,680 | 47 | 1940s gold mesh and diamond tasselled cuff | £10,500 |  |
| £2,900 |    | Antique solitaire c. 1867                  | £2,880  |  |
| £490   |    |                                            |         |  |