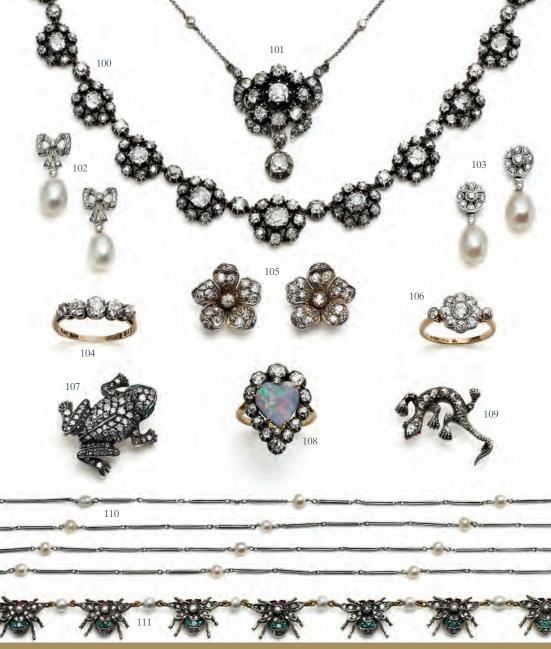

- 95 Pearl and gold clusters, by Tiffany & Co
  96 Vintage baroque pearl hen
  97 Quilted multi gem clips, by Chaumet
  98 1940s ruby and diamond necklace
  99 Vintage gold bracelet, by Manfredi

100 Victorian floral old cut diamond necklace
101 Victorian pendant
102 Bow top earrings
103 Detachable drum top pearl earrings
104 Victorian diamond half hoop
105 Victorian diamond flowers
106 Diamond floral cluster

| ,000 | 107 | Victorian diamond frog               |
|------|-----|--------------------------------------|
| ,825 |     | Victorian opal and diamond heart     |
| ,000 |     | Victorian diamond lizard             |
| ,995 | 110 | Platinum and pearl necklace, c. 1920 |
| ,900 | 111 | Diamond and pearl bee necklace       |
| ,000 |     |                                      |
| .000 |     |                                      |