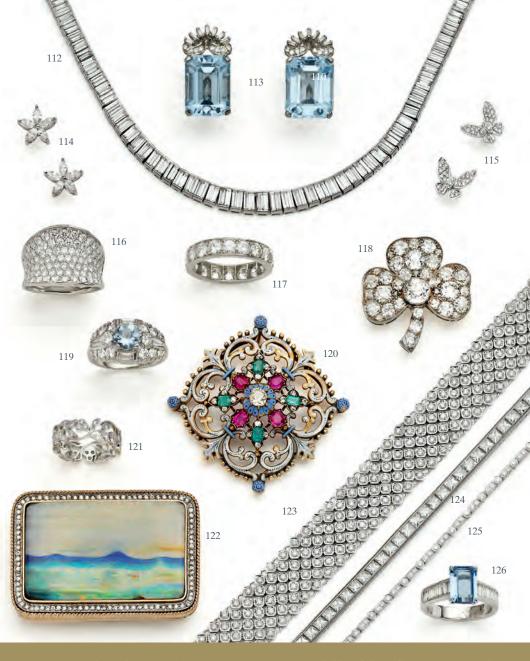

£2,100 £4,725 £10,900

- 112 Baguette cut diamond rivière 16.83cts
  113 1940s aquamarine earrings
  114 Star flower diamond studs
  115 Butterfly diamond studs
  116 Diamond concave ring, 2.74cts
  117 Diamond eternity
  118 Antique diamond clover brooch, c. 1890
  119 Diamond and aquamarine cocktail ring

| 0,000 | 120 Enamelled brooch, by Giulliano           | £16,880 |  |
|-------|----------------------------------------------|---------|--|
| 1,200 | 121 Diamond floral band                      | £1,750  |  |
| 2,400 | 122 Natural opal landscape brooch            | £12,700 |  |
| 1,750 | 123 4.81 carat diamond mesh bracelet         | £23,975 |  |
| 5,150 | 124 French cut diamond bracelet              | £33,250 |  |
| 9,950 | 125 Diamond bracelet                         | £5,100  |  |
| 2,740 | 126 Aquamarine and baguette cut diamond ring | £3,600  |  |
| 4 500 |                                              |         |  |