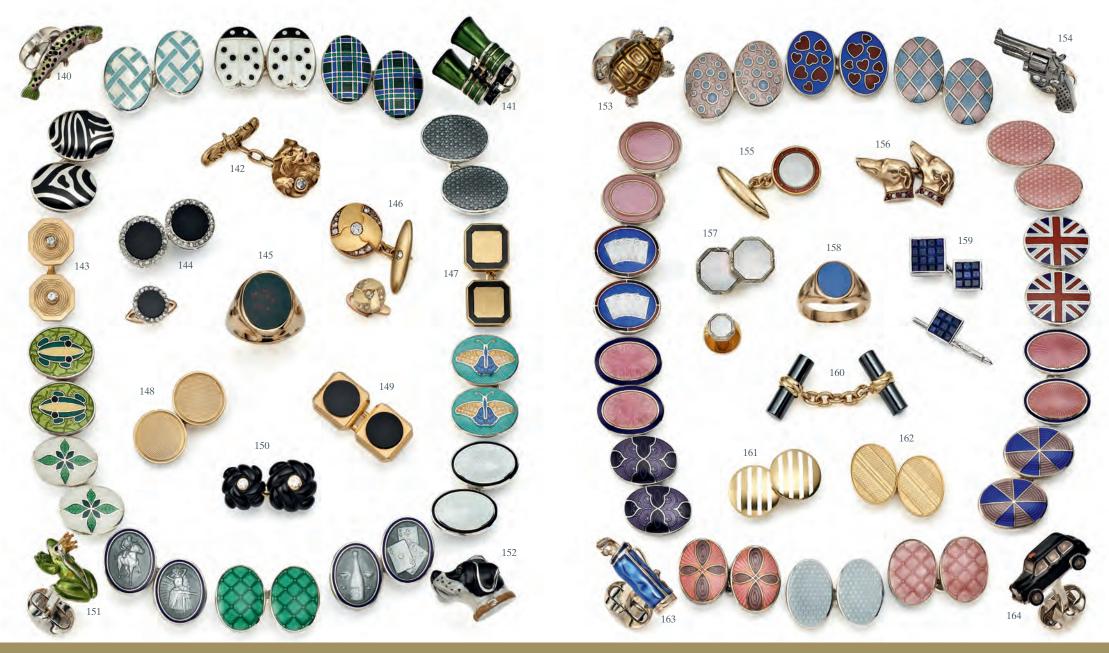

| 4( |  |  |  |
|----|--|--|--|
|    |  |  |  |

- 140 Trota
  141 Binoculars
  142 Art Nouveau gold lions
  143 Vintage octagonal and diamond
  144 Antique onyx and diamond dress set
- 145 Bloodstone signet ring

- 146 Art Deco dress set
  147 Gold and enamel squares
  148 Vintage engine turned rounds
  149 Gold and onyx circle squares
  150 Onyx and diamond knots
  151 Crowned frogs
  152 Pairware

| 153 |                           |
|-----|---------------------------|
| 154 |                           |
| 155 | Vintage links             |
| 156 | Antique greyhounds        |
| 157 | Mother of pearl dress set |

| £225 each | 158 9ct chalcedony signet ring     | £850   |
|-----------|------------------------------------|--------|
|           | 159 Calibré cut sapphire dress set | £6,280 |
| £260      | 160 Hematite and gold batons       | £2,250 |
| £210      | 161 Vintage enamel striped rounds  | £2,300 |
| £1,200    | 162 Vintage engine turned ovals    | £875   |
| £2,975    | 163 Golf bags                      | £225   |
| £2,550    | 164 London taxis                   | £270   |