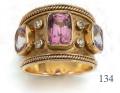

139

137

- 127Old mine cut diamond ring£19,600128Vintage French onyx and diamond ring£9,800129Diamond and calibré cut sapphire ring£14,850130Diamond shield ring, by Bulgari£4,400131Diamond thorn ring, by Stephen Webster£1,900132Ruby and diamond Etruscan style ring£4,000133Rock crystal ball and diamond, by Mauboussin£6,650
- 134 Pink sapphire and spinel Etruscan style ring£4,650135 Amethyst and diamond cocktail ring£3,850136 Antique ruby and rose cut diamond bombé ring£5,770137 Chunky aquamarine ring£1,225138 Moonstone ring, by Tambetti£3,675139 Mixed cut diamond ring, 6.45 carats£36,750