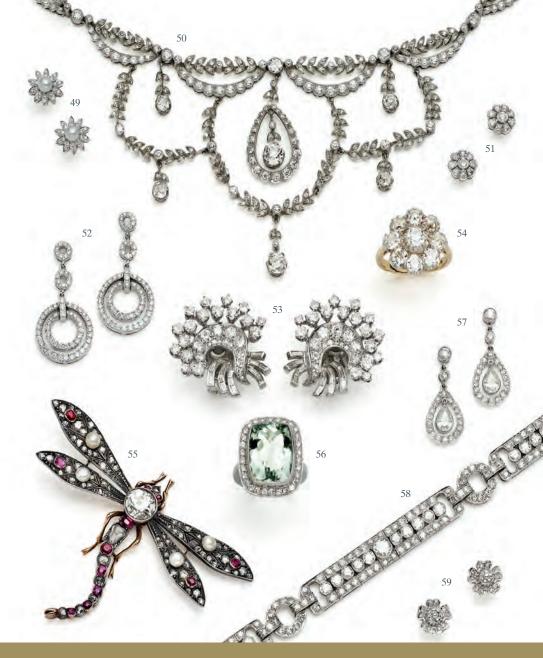

- 49 Diamond and pearl flowers
  50 Edwardian diamond necklace
  51 Diamond flowers
  52 Circle diamond drops
  53 1940s diamond spray earrings
  54 Victorian cluster ring

- 55 Victorian dragonfly
  56 Diamond and quartz ring
  57 Pear shaped diamond drops
  58 Art Deco diamond bracelet
  59 Burlington Arcade diamond flowers