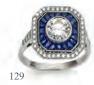

139

137

- 127Old mine cut diamond ring£19,600128Vintage French onyx and diamond ring£9,800129Diamond and calibré cut sapphire ring£14,850130Diamond shield ring, by Bulgari£4,400131Diamond thorn ring, by Stephen Webster£1,900132Ruby and diamond Etruscan style ring£4,000133Rock crystal ball and diamond, by Mauboussin£6,650
- 134 Pink sapphire and spinel Etruscan style ring£4,650135 Amethyst and diamond cocktail ring£3,850136 Antique ruby and rose cut diamond bombé ring£5,770137 Chunky aquamarine ring£1,225138 Moonstone ring, by Tambetti£3,675139 Mixed cut diamond ring, 6.45 carats£36,750