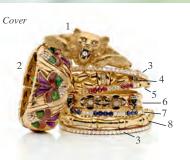

- 20 Diamond heart pendant
  21 Foliate pearl and diamond pendant
  22 Pearl and diamond pendant
  23 Diamond rivière
  24 Emerald and diamond double clusters
  25 Tsavorite and diamond geckos
  26 Emerald and diamond bee
  27 4.24cts diamond solitaire

| £1,575  |    | Emerald and diamond cluster            | £7,800      |
|---------|----|----------------------------------------|-------------|
| £1,600  |    | Emerald and diamond ring               | £8,600      |
| £1,225  |    | Victorian emerald and diamond ring     | £6,125      |
| £44,800 |    | Tsavorite and diamond butterfly brooch | £8,400      |
| £7,000  | 32 | Diamond leaf earrings                  | £7,300      |
| £3,220  | 33 | Pearl and diamond clusters             | £4,900      |
| £1,900  | 34 | Pearl, emerald and diamond clusters    | £2,700      |
| £54,000 | 35 | Freshwater pearl necklace              | £1,500 each |
|         |    |                                        |             |

- 36 Vintage pearl collar, by Bulgari
  37 Vintage coral clusters, by VC&A
  38 Diamond flowers
  39 Diamond butterflies
  40 18ct rose gold and diamond band
  41 Vintage diamond frangipanis
  42 Vintage diamond flying fish

| 22,750 | 43 | Pavé diamond slanting ear clips            | £2,800  |  |
|--------|----|--------------------------------------------|---------|--|
| £8,925 | 44 | Vintage enamelled locket                   | £1,925  |  |
| £1,700 | 45 | Vintage French pearl and gold flowers      | £2,800  |  |
| £1,500 |    | Diamond ring, by Boucheron                 | £8,750  |  |
| £2,680 | 47 | 1940s gold mesh and diamond tasselled cuff | £10,500 |  |
| £2,900 |    | Antique solitaire c. 1867                  | £2,880  |  |
| £490   |    |                                            |         |  |