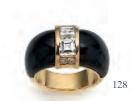

139

137

- 127Old mine cut diamond ring£19,600128Vintage French onyx and diamond ring£9,800129Diamond and calibré cut sapphire ring£14,850130Diamond shield ring, by Bulgari£4,400131Diamond thorn ring, by Stephen Webster£1,900132Ruby and diamond Etruscan style ring£4,000133Rock crystal ball and diamond, by Mauboussin£6,650
- 134 Pink sapphire and spinel Etruscan style ring£4,650135 Amethyst and diamond cocktail ring£3,850136 Antique ruby and rose cut diamond bombé ring£5,770137 Chunky aquamarine ring£1,225138 Moonstone ring, by Tambetti£3,675139 Mixed cut diamond ring, 6.45 carats£36,750