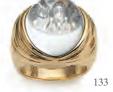

139

137

- 127Old mine cut diamond ring£19,600128Vintage French onyx and diamond ring£9,800129Diamond and calibré cut sapphire ring£14,850130Diamond shield ring, by Bulgari£4,400131Diamond thorn ring, by Stephen Webster£1,900132Ruby and diamond Etruscan style ring£4,000133Rock crystal ball and diamond, by Mauboussin£6,650
- 134 Pink sapphire and spinel Etruscan style ring£4,650135 Amethyst and diamond cocktail ring£3,850136 Antique ruby and rose cut diamond bombé ring£5,770137 Chunky aquamarine ring£1,225138 Moonstone ring, by Tambetti£3,675139 Mixed cut diamond ring, 6.45 carats£36,750