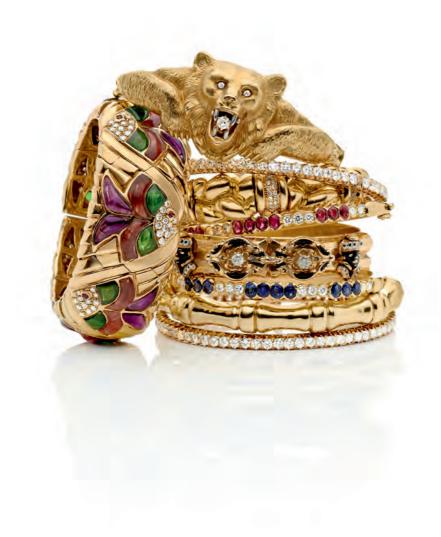

> 50 Burlington Arcade, London W1J 0QH t: +44 (0) 207 493 2008 e: info@susannahlovis.com

> > www.susannahlovis.com

Bear ban Vintage t

Vintage Vintage Ruby an

6 Vintage 7 Sapphire 8 1950s ba

|    | 12 |                 |
|----|----|-----------------|
| 15 |    | 16              |
|    |    | 17              |
| 19 |    | 18              |
|    |    | LAND CONTRACTOR |

10

| igle c.1910             | £12,900     |    | 1940s gold and diamond spirals    |
|-------------------------|-------------|----|-----------------------------------|
| ourmaline fish bangle   | £19,000     | 11 | 18ct leaf earrings, by Buccellati |
| liamond bangles         | £8,300 each | 12 | Vintage diamond flower earrings   |
| liamond and gold bangle | £6,000      | 13 | Vintage French diamond ring       |
| d diamond bangle        | £3,200      | 14 | Victorian heart curb bracelet     |
| blackamoor bangle       | £3,000      | 15 | Crossover diamond ring            |
| and diamond bangle      | £3,200      |    | Giraffe brooch, by Tiffany & Co   |
| mboo bangle             | £1,800      | 17 | Essex crystal horse earrings      |
|                         |             | 18 | Vintage diamond bangles           |
| diamond necklace        | £27,475     | 19 | Bamboo bangle                     |
|                         |             |    |                                   |