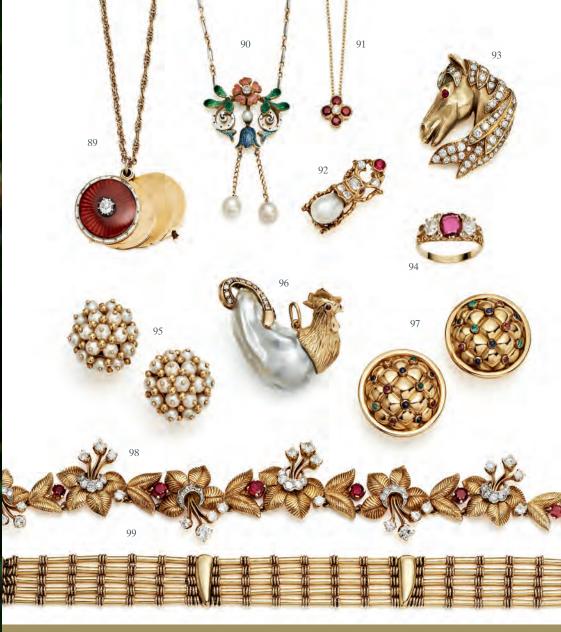

£7,400 £31,325 £12,800

£8,860 £21,400

l earrings earrings

£3,400 £7,400 £10,000

- 90 Art Nouveau necklet
  91 Ruby and diamond flower necklet
  92 Antique pearl ruby and diamond stag beetle
  93 Vintage diamond horse brooch
  94 Ruby and diamond three stone ring

- 95 Pearl and gold clusters, by Tiffany & Co
  96 Vintage baroque pearl hen
  97 Quilted multi gem clips, by Chaumet
  98 1940s ruby and diamond necklace
  99 Vintage gold bracelet, by Manfredi

100 Victorian floral old cut diamond necklace
101 Victorian pendant
102 Bow top earrings
103 Detachable drum top pearl earrings
104 Victorian diamond half hoop
105 Victorian diamond flowers
106 Diamond floral cluster