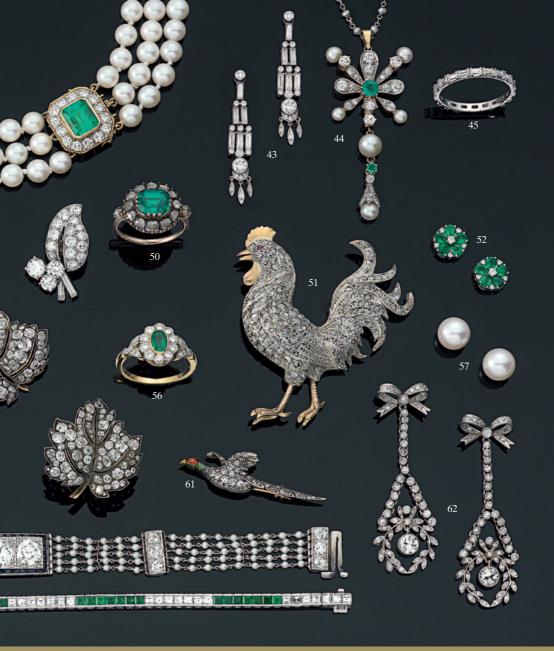

| 17 | Ruby and diamond bumble bee       | £1,450 | 26 Brilliant cut diamond eternity    | £7,350  |
|----|-----------------------------------|--------|--------------------------------------|---------|
| 18 | Ruby and pearl beads              | £8,900 | 27 Victorian butterfly               | £9,900  |
| 19 | Ruby, emerald and pearl beads     | £5,650 | 28 Art Deco ring                     | £17,500 |
|    | Diamond rivière                   | £3,800 | 29 Diamond flower earrings           | £890    |
| 21 | Victorian bee                     | £1,950 | 30 Ruby and diamond bracelet         | £10,200 |
| 22 | Pearl and diamond pendant         | £480   | 31 Ruby and diamond line bracelet    | £6,880  |
| 23 | Diamond cross                     | £1,350 | 32 Diamond and ruby heart earrings   | £6,850  |
|    | Diamond and rock crystal heart    | £850   | 33 Old cushion cut diamond ring      | £4,300  |
| 25 | Victorian opal and diamond beetle | £4,950 | 34 Opal and diamond ring, circa 1915 | £4,500  |

|    | Pearl and diamond earrings                      | £6,300 | 44 | Diamond, emerald and pearl pendant            | £6,100  |
|----|-------------------------------------------------|--------|----|-----------------------------------------------|---------|
|    | Small diamond hoops                             | £950   | 45 | Baguette cut diamond eternity                 | £1,600  |
| 37 | Ruby and diamond flower earrings                | £2,900 |    | Emerald and diamond clusters                  | £3,760  |
|    | Emerald and diamond half eternity               | £1,600 | 47 | Large emerald and diamond bow brooch          | £2,450  |
|    | Pear shaped diamond pendant, circa 1930         | £6,900 |    | Emerald and diamond twin heart ring           | £9,400  |
|    | South Sea pearl and diamond earrings            | £9,900 |    | Diamond earrings, by Cartier, circa 1925      | £24,500 |
| 41 | Emerald and diamond bumble bee                  | £1,580 |    | Georgian emerald and diamond ring, circa 1830 | £6,800  |
| 42 | Pearl choker with emerald and diamond clasp     | £9,500 | 51 | Antique cockerel brooch                       | £9,600  |
| 43 | Deco style diamond articulated pendent earrings | £5,900 | 52 | Emerald and diamond flower earrings           | £1,700  |

£760 2,150 2,900 3,800 £210 5,950 5,950 5,000 2,000

|    | Pearl and baguette cut diamond earrings    |     |
|----|--------------------------------------------|-----|
| 54 | Small emerald and diamond bow brooch       | £2  |
| 55 | Emerald and diamond ring                   | £2  |
|    | Emerald and diamond oval ring              | £3  |
| 57 | Pearl ear studs                            |     |
|    | Diamond pendent earrings                   |     |
|    | Emerald and diamond shield ring            | £15 |
|    | Victorian diamond leaf earrings and brooch | £19 |
| 61 | Diamond and enamel pheasant brooch         | £1  |

| 62 | Victorian diamond bow pendent earrings | £6,600  |
|----|----------------------------------------|---------|
|    | 1920s diamond and pearl bracelet       | £29,950 |
| 64 | Emerald and diamond line bracelet      | £6,150  |
| 65 | Old cut diamond heart                  | £7,900  |
|    | Sapphire and diamond cushion earrings  | £14,500 |
| 67 | Diamond and sapphire necklace          | £12,400 |
|    | Sapphire and ruby beads                | £6,500  |
|    | Sapphire beads                         | £3,900  |
|    | Sapphire and diamond bumble bee        | £1,450  |