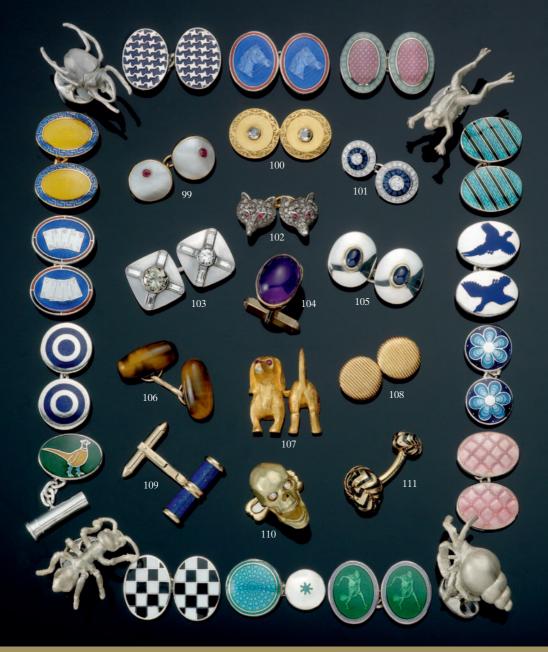

|                | Victorian gold earrings                                                                        | £990                       | 94                | Tourmaline earrings                                                                   | £1,080                  |
|----------------|------------------------------------------------------------------------------------------------|----------------------------|-------------------|---------------------------------------------------------------------------------------|-------------------------|
| 85             | Diamond brooch/pendant                                                                         | £1,850                     | 95                | Large quilted ear studs                                                               | £2,350                  |
|                | Victorian turquoise, pearl and ruby snake necklace                                             | £6,950                     |                   | Four row diamond bracelet, 20 carats                                                  | £19,500                 |
| 87             | Diamond and gold knots                                                                         | £500                       | 97                | Multi strand bracelet, by Bulgari                                                     | £1,850                  |
|                | Victorian diamond and sapphire ring                                                            | £2,950                     |                   | Pink sapphire and colour change garnet ring                                           | £2,250                  |
|                | Victorian old cut diamond cluster                                                              | £3,950                     |                   | Antique mother of pearl and ruby cufflinks                                            | £850                    |
|                | Giraffe bangle                                                                                 | £6,300                     |                   | Victorian diamond cufflinks                                                           | £1,720                  |
|                | Three band crossover diamond ring                                                              | £1,950                     |                   | Diamond and sapphire targets                                                          | £3,900                  |
| 92             | Yellow and white gold hoops, by Bulgari                                                        | £1,200                     | 102               | Diamond and ruby foxes                                                                | £1,450                  |
| 93             | Diamond and gold twisted rope ring, circa 1950                                                 | £4,500                     | 103               | Platinum and diamond shields                                                          | £2,150                  |
| 90<br>91<br>92 | Giraffe bangle<br>Three band crossover diamond ring<br>Yellow and white gold hoops, by Bulgari | £6,300<br>£1,950<br>£1,200 | 100<br>101<br>102 | Victorian diamond cufflinks<br>Diamond and sapphire targets<br>Diamond and ruby foxes | £1,72<br>£3,90<br>£1,45 |

| 104 | Victorian amethysts                        | £750   |
|-----|--------------------------------------------|--------|
| 105 | Silver ovals with cabochon cut sapphires   | £420   |
|     | Antique tiger's eye cufflinks              | £550   |
| 107 | Vintage dachshund cufflinks with ruby eyes | £1,800 |
|     | Gold rounds                                | £780   |
|     | Lapis and gold bar                         | £550   |
| 110 | Gold and diamond skulls                    | £3,300 |
| 111 | Enamel and gold knots                      | £990   |
|     | All enamel cufflinks                       | £150   |
|     | All silver creature cufflinks              | £190   |