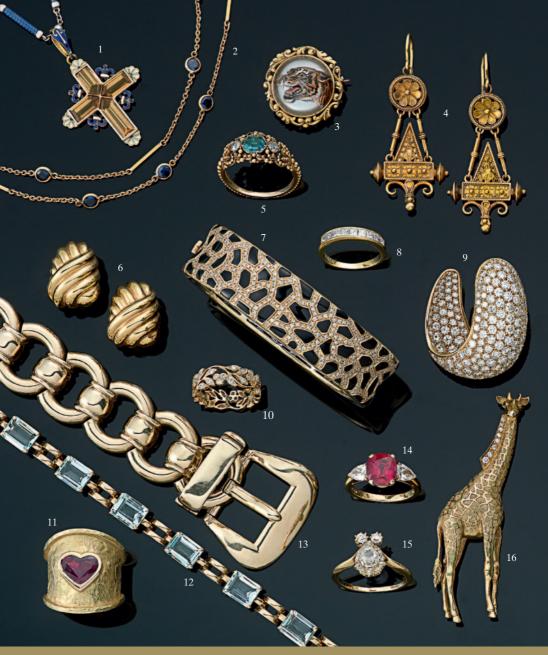

## BURLINGTON ARCADE, LONDON

www.susannahlovis.com

| Antique citrine cross pendant,          |        |
|-----------------------------------------|--------|
| by Carlo Giuliano c.1890                | £3,300 |
| Antique gold and sapphire chain         | £990   |
| Essex crystal tiger                     | £2,350 |
| 1870s architectural earrings            | £2,900 |
| Georgian emerald and diamond ring       | £4,400 |
| 18ct gold knots                         | £1,850 |
| Diamond and onyx bangle by Roberto Coin | £8,900 |
| Diamond half eternity                   | £1,925 |
|                                         |        |

|    | Pavé set diamond hoops by Boucheron    | £POA    |
|----|----------------------------------------|---------|
|    | Diamond set floral band                | £1,250  |
| 11 | Ruby heart                             | £3,900  |
| 12 | Aquamarine bracelet circa 1930         | £2,850  |
| 13 | 1940s buckle bracelet                  | £4,600  |
| 14 | 3.98 carat Burma ruby and diamond ring | £58,000 |
| 15 | Diamond cluster ring                   | £3,950  |
|    | Gold and diamond giraffe brooch        | £2,600  |