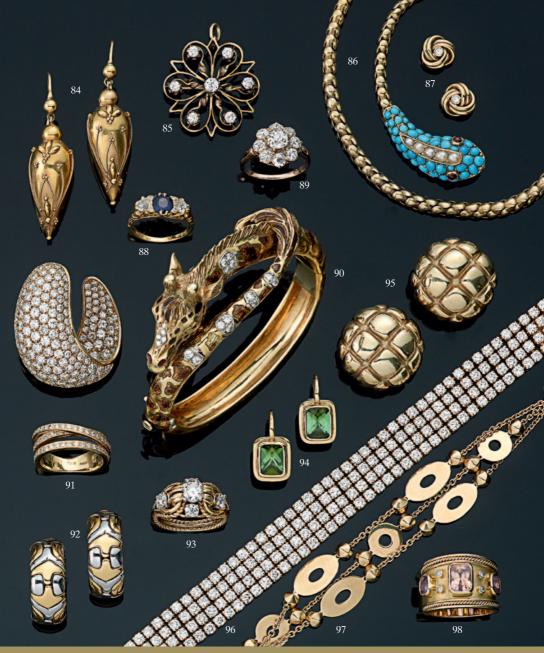

|                | Victorian gold earrings                                                                        | £990                       | 94                | Tourmaline earrings                                                                   | £1,080                  |
|----------------|------------------------------------------------------------------------------------------------|----------------------------|-------------------|---------------------------------------------------------------------------------------|-------------------------|
| 85             | Diamond brooch/pendant                                                                         | £1,850                     | 95                | Large quilted ear studs                                                               | £2,350                  |
|                | Victorian turquoise, pearl and ruby snake necklace                                             | £6,950                     |                   | Four row diamond bracelet, 20 carats                                                  | £19,500                 |
| 87             | Diamond and gold knots                                                                         | £500                       | 97                | Multi strand bracelet, by Bulgari                                                     | £1,850                  |
|                | Victorian diamond and sapphire ring                                                            | £2,950                     |                   | Pink sapphire and colour change garnet ring                                           | £2,250                  |
|                | Victorian old cut diamond cluster                                                              | £3,950                     |                   | Antique mother of pearl and ruby cufflinks                                            | £850                    |
|                | Giraffe bangle                                                                                 | £6,300                     |                   | Victorian diamond cufflinks                                                           | £1,720                  |
|                | Three band crossover diamond ring                                                              | £1,950                     |                   | Diamond and sapphire targets                                                          | £3,900                  |
| 92             | Yellow and white gold hoops, by Bulgari                                                        | £1,200                     | 102               | Diamond and ruby foxes                                                                | £1,450                  |
| 93             | Diamond and gold twisted rope ring, circa 1950                                                 | £4,500                     | 103               | Platinum and diamond shields                                                          | £2,150                  |
| 90<br>91<br>92 | Giraffe bangle<br>Three band crossover diamond ring<br>Yellow and white gold hoops, by Bulgari | £6,300<br>£1,950<br>£1,200 | 100<br>101<br>102 | Victorian diamond cufflinks<br>Diamond and sapphire targets<br>Diamond and ruby foxes | £1,72<br>£3,90<br>£1,45 |