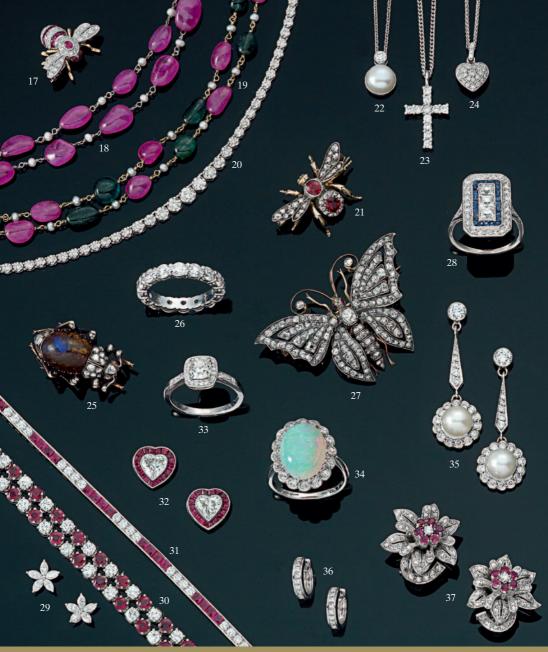

| 17 | Ruby and diamond bumble bee       | £1,450 | 26 Brilliant cut diamond eternity    | £7,350  |
|----|-----------------------------------|--------|--------------------------------------|---------|
| 18 | Ruby and pearl beads              | £8,900 | 27 Victorian butterfly               | £9,900  |
| 19 | Ruby, emerald and pearl beads     | £5,650 | 28 Art Deco ring                     | £17,500 |
|    | Diamond rivière                   | £3,800 | 29 Diamond flower earrings           | £890    |
| 21 | Victorian bee                     | £1,950 | 30 Ruby and diamond bracelet         | £10,200 |
| 22 | Pearl and diamond pendant         | £480   | 31 Ruby and diamond line bracelet    | £6,880  |
| 23 | Diamond cross                     | £1,350 | 32 Diamond and ruby heart earrings   | £6,850  |
|    | Diamond and rock crystal heart    | £850   | 33 Old cushion cut diamond ring      | £4,300  |
| 25 | Victorian opal and diamond beetle | £4,950 | 34 Opal and diamond ring, circa 1915 | £4,500  |