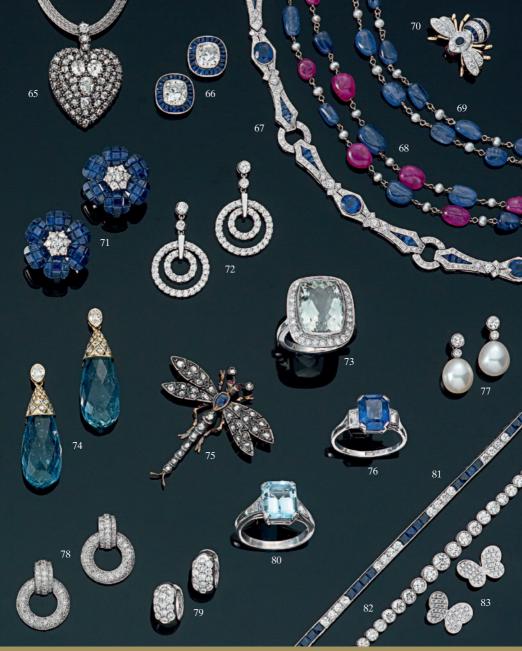

| 62 | Victorian diamond bow pendent earrings | £6,600  |
|----|----------------------------------------|---------|
|    | 1920s diamond and pearl bracelet       | £29,950 |
| 64 | Emerald and diamond line bracelet      | £6,150  |
| 65 | Old cut diamond heart                  | £7,900  |
|    | Sapphire and diamond cushion earrings  | £14,500 |
| 67 | Diamond and sapphire necklace          | £12,400 |
|    | Sapphire and ruby beads                | £6,500  |
|    | Sapphire beads                         | £3,900  |
|    | Sapphire and diamond bumble bee        | £1,450  |

| 71 | Sapphire and diamond flower earrings       | £7,50  |
|----|--------------------------------------------|--------|
| 72 | Diamond circle earrings                    | £2,90  |
| 73 | Green quartz and diamond ring              | £2,50  |
|    | Large aquamarine earrings                  | £3,95  |
| 75 | Antique dragonfly brooch                   | £1,95  |
| 76 | 4.24 carat Burma sapphire and diamond ring | £14,85 |
| 77 | Pearl and diamond earrings                 | £99    |
|    | Diamond earrings                           | £1,70  |
| 79 | Diamond hoops                              | £79    |
|    |                                            |        |

|    | Aquamarine ring                    | £2,950 |
|----|------------------------------------|--------|
| 81 | Sapphire and diamond line bracelet | £6,550 |
| 82 | Diamond bracelet                   | £5,500 |
| 83 | Butterfly earrings                 | £890   |