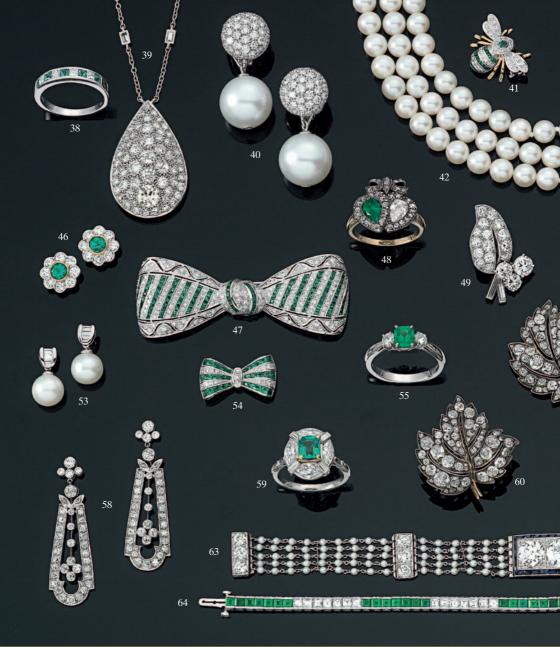

|    | Pearl and diamond earrings                      | £6,300 | 44 | Diamond, emerald and pearl pendant            | £6,100  |
|----|-------------------------------------------------|--------|----|-----------------------------------------------|---------|
|    | Small diamond hoops                             | £950   | 45 | Baguette cut diamond eternity                 | £1,600  |
| 37 | Ruby and diamond flower earrings                | £2,900 |    | Emerald and diamond clusters                  | £3,760  |
|    | Emerald and diamond half eternity               | £1,600 | 47 | Large emerald and diamond bow brooch          | £2,450  |
|    | Pear shaped diamond pendant, circa 1930         | £6,900 |    | Emerald and diamond twin heart ring           | £9,400  |
|    | South Sea pearl and diamond earrings            | £9,900 |    | Diamond earrings, by Cartier, circa 1925      | £24,500 |
| 41 | Emerald and diamond bumble bee                  | £1,580 |    | Georgian emerald and diamond ring, circa 1830 | £6,800  |
| 42 | Pearl choker with emerald and diamond clasp     | £9,500 | 51 | Antique cockerel brooch                       | £9,600  |
| 43 | Deco style diamond articulated pendent earrings | £5,900 | 52 | Emerald and diamond flower earrings           | £1,700  |

£760 2,150 2,900 3,800 £210 5,950 5,950 5,000 2,000

|    | Pearl and baguette cut diamond earrings    |     |
|----|--------------------------------------------|-----|
| 54 | Small emerald and diamond bow brooch       | £2  |
| 55 | Emerald and diamond ring                   | £2  |
|    | Emerald and diamond oval ring              | £3  |
| 57 | Pearl ear studs                            |     |
|    | Diamond pendent earrings                   |     |
|    | Emerald and diamond shield ring            | £15 |
|    | Victorian diamond leaf earrings and brooch | £19 |
| 61 | Diamond and enamel pheasant brooch         | £1  |